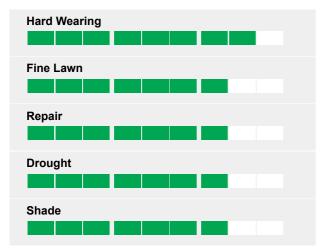

# **KIDS LAWN**

Turfline





#### **KIDS LAWN**

The ultimate natural feeling

- Dense and beautiful lawn
- Lush and green
- Specially selected for softness
- Low maintenance

# **Ratings**



## The ultimate natural feeling

Kids Lawn gives a soft, dense and beautiful grass cover. The grasses in the mixture have all been selected for their softness, and the ultimate pleasure - especially for kids - is to play and walk barefooted on a fresh, green lawn on a warm summer's day.



### **Turfline Kids lawn**

Cold &Temperate

| Mixture Composition         |      |
|-----------------------------|------|
| Strong creeping red fescue  | 60 % |
| Slender creeping red fescue | 5 %  |
| Chewings fescue             | 5 %  |
| Perennial ryegrass          | 20 % |
| Smooth-stalked meadow-grass | 10 % |